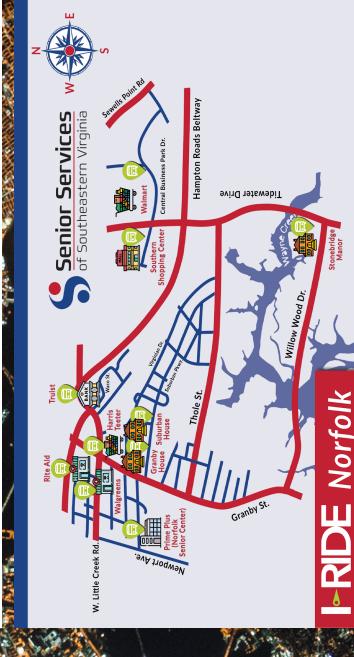

## Norfolk Route Schedule

| Stonebridge Manor<br>5432 Tidewater Dr.                | 8:00 AM | 9:20 AM  | 10:30 AM | 1:00 PM | 2:00 PM |
|--------------------------------------------------------|---------|----------|----------|---------|---------|
| Suburban House<br>110 Suburban Pkwy.                   | 8:10 AM | 9:30 AM  | 10:35 AM | 1:10 PM | 2:10 PM |
| Granby House<br>100 Suburban Pkwy.                     | 8:17 AM | 9:35 AM  | 10:40 AM | 1:15 PM | 2:15 PM |
| Rite Aid<br>7601 Granby St.                            | 8:25 AM | 9:40 AM  | 10:45 AM | 1:20 PM | 2:20 PM |
| PrimePlus (Norfolk Senior Center)<br>7300 Newport Ave. | 8:30 AM | 9:45 AM  | 10:50 AM | 1:25 PM | 2:30 PM |
| Walgreens<br>115 W. Little Creek                       | 8:35 AM | 9:50 AM  | 10:55 AM | 1:30 PM | 2:35 PM |
| Harris Teeter<br>7500 Granby St.                       | 8:40 AM | 9:55 AM  | 11:00 AM | 1:35 PM | 2:40 PM |
| Truist (Formerly BB&T)<br>245 E. Little Creek Rd.      | 9:00 AM | 10:00 AM | 11:05 AM | 1:40 PM | 2:45 PM |
| Southern Shopping Center<br>7525 Tidewater Dr.         | 9:05 AM | 10:10 AM | 11:10 AM | 1:45 PM | 2:50 PM |
| Wal-Mart<br>7530 Tidewater Dr.                         | 9:15 AM | 10:20 AM | 11:20 AM | 1:55 PM | 2:55 PM |